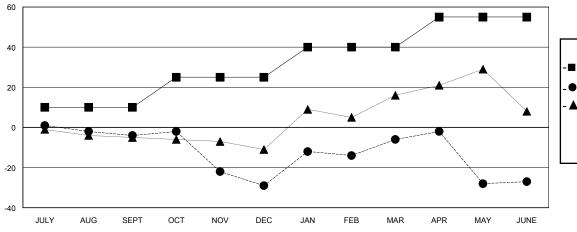

## District 119

Results as of: 6/30/2020

| GMT: | LOCATION HUNGARY | GMT CA |
|------|------------------|--------|
|      |                  |        |

| Clubs                 |               |           | Members       |               |                       |                         |                                                    |
|-----------------------|---------------|-----------|---------------|---------------|-----------------------|-------------------------|----------------------------------------------------|
| RESULTS FOR 2019-2020 |               |           |               | RESULTS F     | OR 2019-2020          |                         |                                                    |
| QUARTER               | NEW CLUB GOAL | NEW CLUBS | DROPPED CLUBS | QUARTER MEMB  | ER GROWTH NET<br>GOAL | MEMBER GROWTH<br>ACTUAL | DROPPED<br>MEMBERS ACTUAL<br>(including transfers) |
| JULY/AUG/SEPT         | 0             | 0         | 0             | JULY/AUG/SEPT | 10                    | 8                       | 11                                                 |
| OCT/NOV/DEC           | 0             | 0         | 0             | OCT/NOV/DEC   | 15                    | 22                      | 44                                                 |
| JAN/FEB/MAR           | 1             | 1         | 0             | JAN/FEB/MAR   | 15                    | 41                      | 18                                                 |
| APR/MAY/JUNE          | 0             | 0         | 2             | APR/MAY/JUNE  | 15                    | 18                      | 36                                                 |

## GOALS AND ACTUAL MEMBERS CUMULATIVE

| -■- MEMBER GROWTH NET GOA | - 🔳 - | EMBER GROWTH NET GOAL |
|---------------------------|-------|-----------------------|
|---------------------------|-------|-----------------------|

- ■ - MEMBER GROWTH ACTUAL

- ▲ - LAST YEAR MEMBERSHIP ACTUAL

| DROPPED CLUBS: 2 |     |
|------------------|-----|
| DROPPED MEMBERS  |     |
| DECEASED         | 0   |
| CLUB CANCELLED   | 0   |
| OTHER            | 109 |
| TOTAL            | 109 |