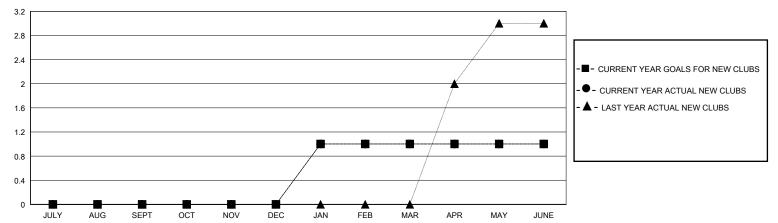

## District 119

Results as of: 6/30/2020

| GMT: | LOCATION HUNGARY | GMT CA |
|------|------------------|--------|
|      |                  |        |

| Clubs                 |               |           | Members       |               |                       |                         |                                                    |
|-----------------------|---------------|-----------|---------------|---------------|-----------------------|-------------------------|----------------------------------------------------|
| RESULTS FOR 2019-2020 |               |           |               | RESULTS F     | OR 2019-2020          |                         |                                                    |
| QUARTER               | NEW CLUB GOAL | NEW CLUBS | DROPPED CLUBS | QUARTER MEMB  | ER GROWTH NET<br>GOAL | MEMBER GROWTH<br>ACTUAL | DROPPED<br>MEMBERS ACTUAL<br>(including transfers) |
| JULY/AUG/SEPT         | 0             | 0         | 0             | JULY/AUG/SEPT | 10                    | 8                       | 11                                                 |
| OCT/NOV/DEC           | 0             | 0         | 0             | OCT/NOV/DEC   | 15                    | 22                      | 44                                                 |
| JAN/FEB/MAR           | 1             | 1         | 0             | JAN/FEB/MAR   | 15                    | 41                      | 18                                                 |
| APR/MAY/JUNE          | 0             | 0         | 2             | APR/MAY/JUNE  | 15                    | 18                      | 36                                                 |

## GOALS AND ACTUAL NEW CLUBS CUMULATIVE